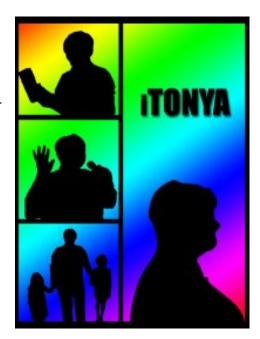

## **Photoshop: iMe Silhouette Project**

For this project, get someone to take four pictures of yourself. At least one must be a full body shot, one must be a profile shot, and the other two should use objects or poses to tell me a little bit about you. My example (right) hopefully conveys to you that I love to read, love to sing, and that I am a mother. So, what can you tell me about YOU using just silhouettes?